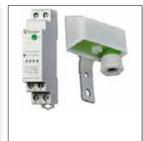

# Electrical spare parts

DSE3110 controller

Fuel level gauge

Battery charger gauge

RCBO 13A

Light sensor

10 modules cover

2 poles switch