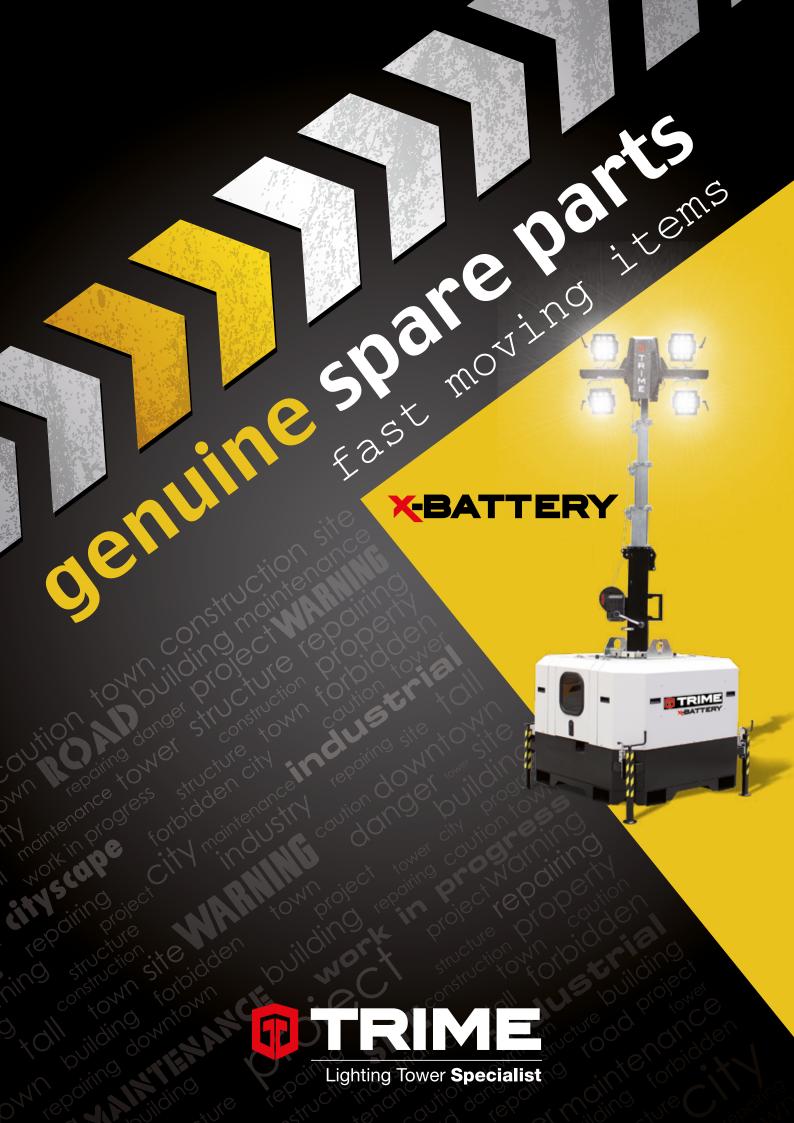

# Mast & Floodlights spare parts

LED floodlight 90W

LED 90W upper support

LED 90W lower support

LED floodlight 360W

LED 360W upper support

LED 360W lower support

Anti-drag spacer

Multiposition handle

Junction box

Coiled cable

Mast winch

Mast winch handle

**Bubble level** 

Mast rotation lock pin

Mast rope L.4300 mm full eyelet / free cable

Mast rope L.1415 mm full / dug eyelet

Mast rope L.1455 mm full / dug eyelet

Mast rope L.1460 mm full / dug eyelet

Pulley D.60

Pulley D.62

## Mast & Floodlights spare parts

Pulley D.63

Angular runner

Angular runner reinforcement