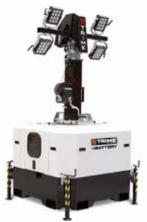

# Mast & Floodlights spare parts

LED floodlight 90W

LED 90W upper support

LED 90W lower support

LED floodlight 360W

LED 360W upper support

LED 360W lower support

Anti-drag spacer